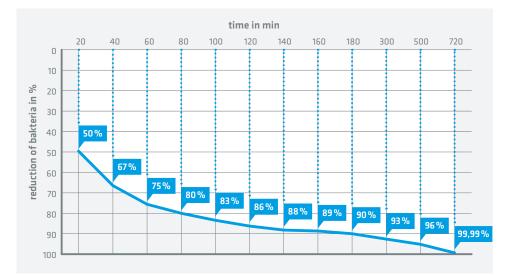

# SANPURE® Antimicrobial coating

**Nano**Technology for excellent surfaces

The **SANPURE**<sup>®</sup> coating combines the excellent features of sol-gel coatings with the antimicrobial qualities of silver nanoparticles. That way, the reproduction of dangerous, multi-resistant germs can be reduced lastingly and safely. The agent AGPURE<sup>®</sup> nanosilver is registered according to EU 528/2012 (No. N-29919, No. N-29916).

### PROPERTIES

- » reduces the reproduction of dangerous germs between cleaning cycles
- » maximum temperature load: 200 °C
- » film thickness from 150 up to 1.500 nm
- » lifelong antimicrobial effectiveness (according to ISO 22196 / JIS Z 2801:2010; significant antimicrobial)
- » physiologically harmless (biocompatibility according to DIN EN ISO 10993-5)
- » abrasion-resistant (according to DIN EN 60068-2-70; minimum 100,000 cycles)
- » scratch-resistant (scratch hardness according to DIN EN ISO 1518: up to 20 N; pencil hardness according to DIN EN ISO 15184: up to 10 H)
- » abrasive hardness (cross-cut test according to DIN EN ISO 2409)
- » no change in haptic and optic quality of substrates
- » chemical-proof to customary detergents and disinfection methods
- » transparent, individually coloured on request or proof of presence by fluorescence particles
- » mechanically flexible